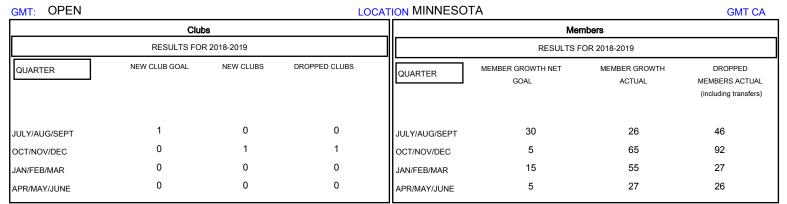

## MONTHLY MEMBERSHIP PROGRESS REPORT

## District 5M 2

Results as of: 05/31/2019







| DROPPED CLUBS: 1  DROPPED MEMBERS |     | 44 CLUBS OF 66 ADDED 1 OR MORE NEW MEMBERS | GENDER DISTRIBUTION  MALE 1,675 (69.85%)  FEMALE 723 (30.15%)  Women Percentage Fiscal Year Goal: 30% |     |
|-----------------------------------|-----|--------------------------------------------|-------------------------------------------------------------------------------------------------------|-----|
| DECEASED                          | 40  | CLICK HERE FOR CUMULATIVE  MEMBERSHIP DATA | TOTAL FAMILY UNIT MEMBERS                                                                             | 396 |
| CLUB CANCELLED                    | 0   |                                            |                                                                                                       | 000