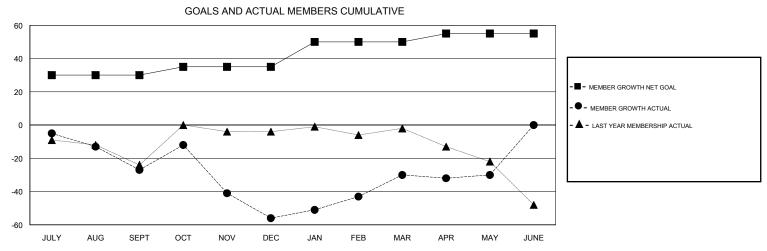

## MONTHLY MEMBERSHIP PROGRESS REPORT

## District 5M 2

Results as of: 05/31/2019







| DROPPED CLUBS: 1  DROPPED MEMBERS |     | 44 CLUBS OF 66 ADDED 1 OR MORE NEW MEMBERS | GENDER DISTRIBUTION  MALE 1,675 (69.85%)  FEMALE 723 (30.15%)  Women Percentage Fiscal Year Goal: 30% |     |
|-----------------------------------|-----|--------------------------------------------|-------------------------------------------------------------------------------------------------------|-----|
| DECEASED                          | 40  | CLICK HERE FOR CUMULATIVE  MEMBERSHIP DATA | TOTAL FAMILY UNIT MEMBERS                                                                             | 396 |
| CLUB CANCELLED                    | 0   |                                            |                                                                                                       | 000 |
|